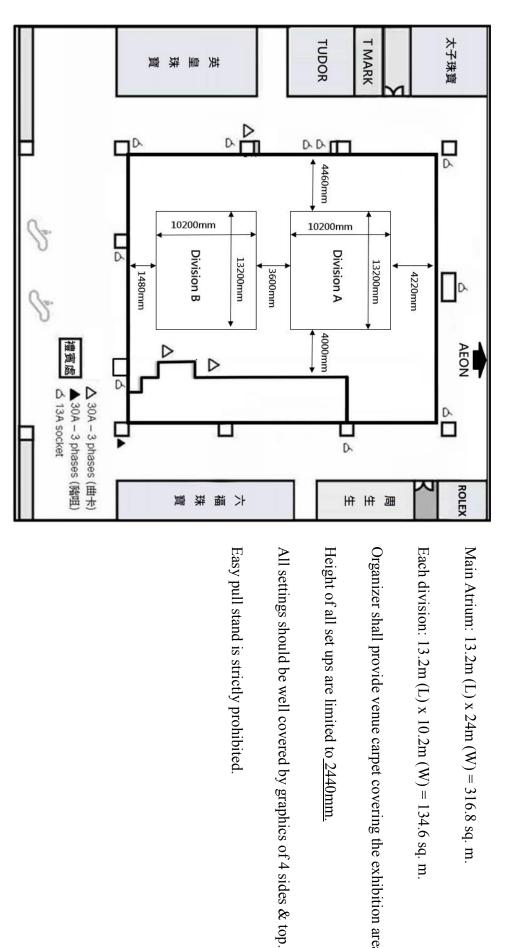

# **Venue Setting and Dismantling**

- Licensee is entitled to enter the licensed area after **10pm** for setting on the day before first first exhibition day but HK\$1,000 will be charged for overnight electricity consumption if they need overnight lighting. And Licensee should leave with all their packed belongings by **10pm** on the last day.
- The whole setup shall be in an appearance, design, quality and type appropriate to first class event venue and to the satisfaction of the Licensor. Detailed plans of the whole setup shall be submitted to the Licensor for approval before commencement of any works. The Licensor shall have the absolute discretion in granting or refusing such approval. The approval to be granted shall be subject to such conditions as the Licensor may think fit.
- Licensee shall provide venue carpets in **grey color** covering the exhibition area with same colour adhesive. Any corporate color other than grey, Licensee must seek for prior approval from the Licensor.
- Licensee shall provide cable cover for all cables along pillar and **grey** adhesive covering floor area but not exhibition area.
- All set-ups in all exhibition areas must not exceed 1980 mm in height, except Main Atrium Division which is limited to 2440mm in height.
- The overall height of the booth and partitions, including the signage/logo should be within 2440mm and should not block the adjacent shops' signage.
- Licensee must apply the permission from Licensor by returning the appendix if the venue setting and dismantling involve any jobs working at height. Otherwise, it is not allowed without the permission.
- All workers from Licensee must wear working pass issued by Licensor.
- Licensee is required to sign an undertaking for the license area before move-in and shall