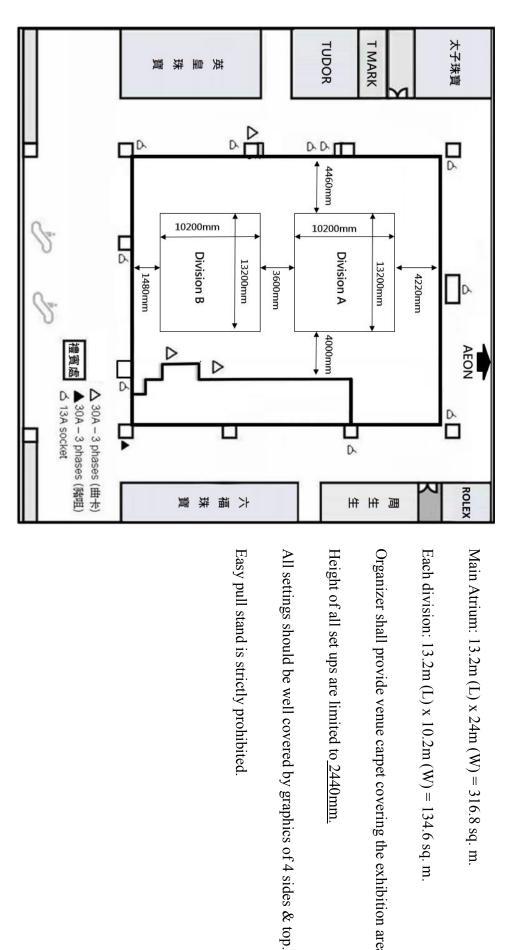

# **Venue Setting and Dismantling**

- Licensee is entitled to enter the licensed area after **10pm** for setting on the day before first first exhibition day but HK\$1,000 will be charged for overnight electricity consumption if they need overnight lighting. And Licensee should leave with all their packed belongings by **10pm** on the last day.
- The whole setup shall be in an appearance, design, quality and type appropriate to first class event venue and to the satisfaction of the Licensor. Detailed plans of the whole setup shall be submitted to the Licensor for approval before commencement of any works. The Licensor shall have the absolute discretion in granting or refusing such approval. The approval to be granted shall be subject to such conditions as the Licensor may think fit.
- Licensee shall provide venue carpets in grey color covering the exhibition area with same colour adhesive. Any corporate color other than grey, Licensee must seek for prior approval from the Licensor.
- Licensee shall provide cable cover for all cables along pillar and **grey** adhesive covering floor area but not exhibition area.
- All set-ups in all exhibition areas must not exceed 1980 mm in height, except Main Atrium Division which is limited to 2440mm in height.
- The overall height of the booth and partitions, including the signage/logo should be within 2440mm and should not block the adjacent shops' signage.
- Licensee must apply the permission from Licensor by returning the appendix if the venue setting and dismantling involve any jobs working at height. Otherwise, it is not allowed without the permission.
- All workers from Licensee must wear working pass issued by Licensor.

# **Licensed Area**

- All exhibition activities e.g. personal service consultation must be confined to the licensed area. No goods, decorations or publicity materials e.g. posters and banners could be put outside the area. And the display materials should not cause any blockage to shop front of any tenants.
- Licensee shall not transfer or sublet the licensed areas to other exhibitors.
- No hanging of banners, posters and other POPs on the curtain wall and window is allowed.
- Easy pull stand and any hand written signage is strictly prohibited in the mall.
- Licensor reserves the right to decline any application for selling or promoting any products /brands which are in direct conflict with existing tenants. List of products/ services/ brands to be promoted at the licensed area must be submitted for Licensor's approval upon submission of application form at least one month prior to the event commencement date.
- Licensee shall not sell or promote any illegal products or products not specified in the applications, the Licensor shall have the absolute right to demand removal of any products, which are deemed unfit for the licensed area.
- Number of promoters must be informed and approved by the licensor prior of the event. The Licensor shall have the absolute right to demand reduction of promoters on site.
- The promoters should stay within the licensed area during the promotion/ exhibition unless prior approval has been sought from The Licensor.
- All sales products, inventories and carton boxes should be placed in the licensed area orderly. The proper wagon covers should be used.
- No exposed wiring and conduit in the licensed area and cashier counters.
- The queue for check-out should be well controlled and managed during the licensed period.