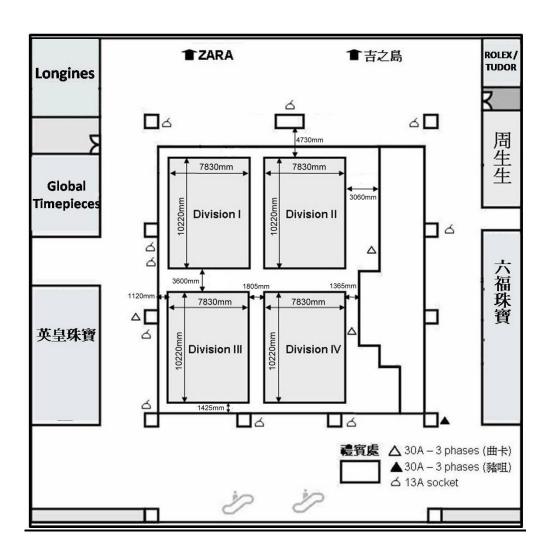

#### **Power Supply and Telephone line**

- Licensee should be responsible for carrying out their electrical work in accordance with the requirement of Electricity Ordinance Chapter 406, power company's supply rule, latest IEE wiring regulation, code of practice for the Electricity (Wiring) Regulations, FSD regulations and any other requirement as required by the local Authorities and Utilities.
- Licensee shall request the Registered Electrical Contractor and Registered Electrical Worker to submit a Work Completion Certificate (Form WR1) on completion of a fixed electrical installation (i.e. after installation and testing)
- Licensor will provide ONE 13A socket for Licensee's use. Extra power supply and overnight lighting must be applied with the Licensor.

- The Licensor shall arrange 30A extra power supply subject to an extra power charge of HK\$500/12 hours.
- The Licensor shall arrange overnight lighting subject to an extra of HK\$1,000/night.
- Licensee is required to sign the undertaking and supply a private licensed electrician to connect electricity with the presence of representative of Licensor.
- Telephone / cashier line must be arranged by the Licensee.

#### **Charity Organization**

- Any Licensee who applies venue for fund-raising or charity sales must submit their application with valid license from the related Government Department for prior checking.
- The venue will not be granted for solicitation of pedestrians for collection of donations or selling of flags / stickers or badges.
- Number of volunteers shall not exceed 4 and they should not allow walking around the mall.