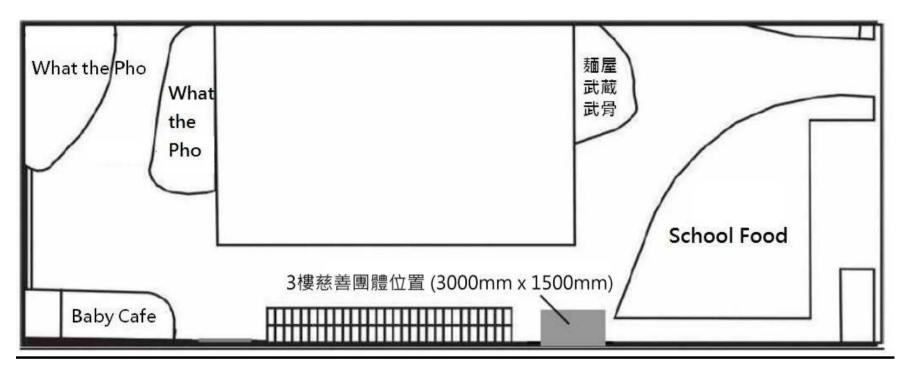

## Charity Area 3/F 慈善團體位置 (只供慈善團體申請)

- For non-profit making organization(s) & approved charitable organization(s) only.
- Organizer shall provide venue carpet covering the exhibition area.
- Maximum number of staffs and volunteers restricted to 4 persons.
- Exhibition Time: 11:00am 7:00pm
- No hanging of banners, posters and other POPs on the curtain wall and window is allowed.