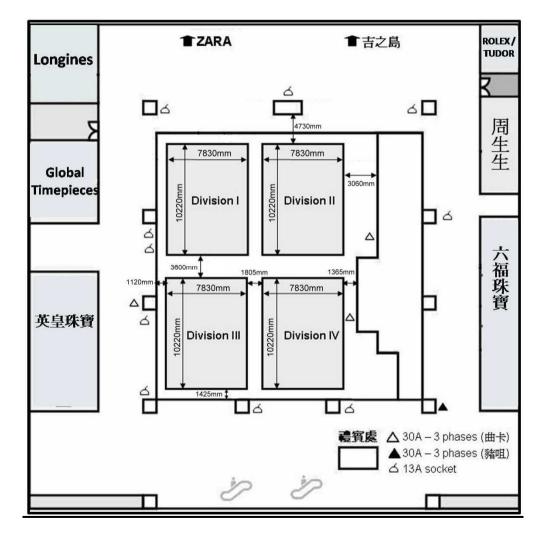

## Main Atrium, 1/F

Main Atrium: 24m (L) x 17.4m (W) = 417.6 sq. m.

Each division: 10.22m (L) x 7.83m (W) = 80 sq. m.

Organizer shall provide venue carpet covering the exhibition area.

Height of backdrop is limited to 2440mm.

Easy pull stand is strictly prohibited.